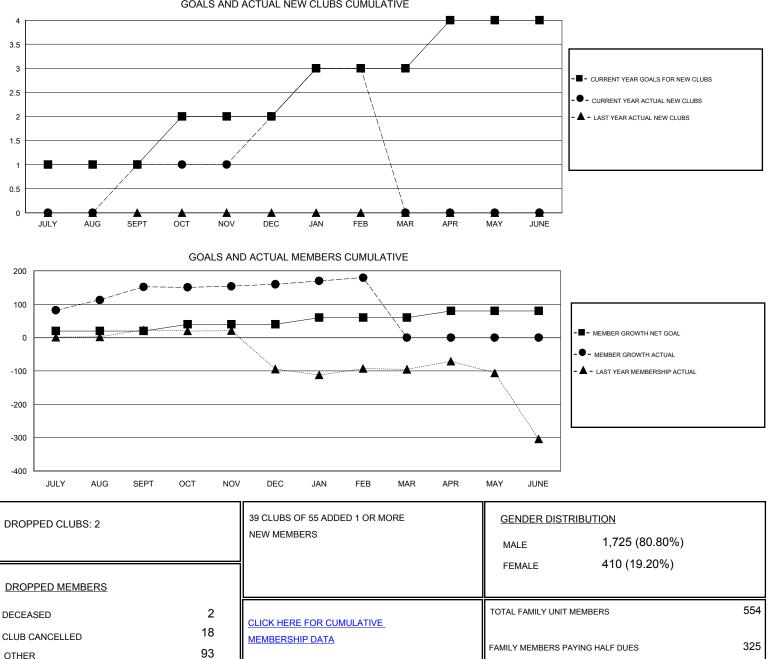

## District 316 A

Results as of: 2/29/2020

| GMT:                           | LOCATION INDIA |   |   |                                  |    |     | GMT CA |
|--------------------------------|----------------|---|---|----------------------------------|----|-----|--------|
| Clubs<br>RESULTS FOR 2019-2020 |                |   |   | Members<br>RESULTS FOR 2019-2020 |    |     |        |
|                                |                |   |   |                                  |    |     |        |
| JULY/AUG/SEPT                  | 1              | 1 | 1 | JULY/AUG/SEPT                    | 20 | 251 | 33     |
| OCT/NOV/DEC                    | 1              | 1 | 0 | OCT/NOV/DEC                      | 20 | 65  | 53     |
| JAN/FEB/MAR                    | 1              | 1 | 1 | JAN/FEB/MAR                      | 20 | 47  | 27     |
| APR/MAY/JUNE                   | 1              | 0 | 0 | APR/MAY/JUNE                     | 20 | 0   | 0      |